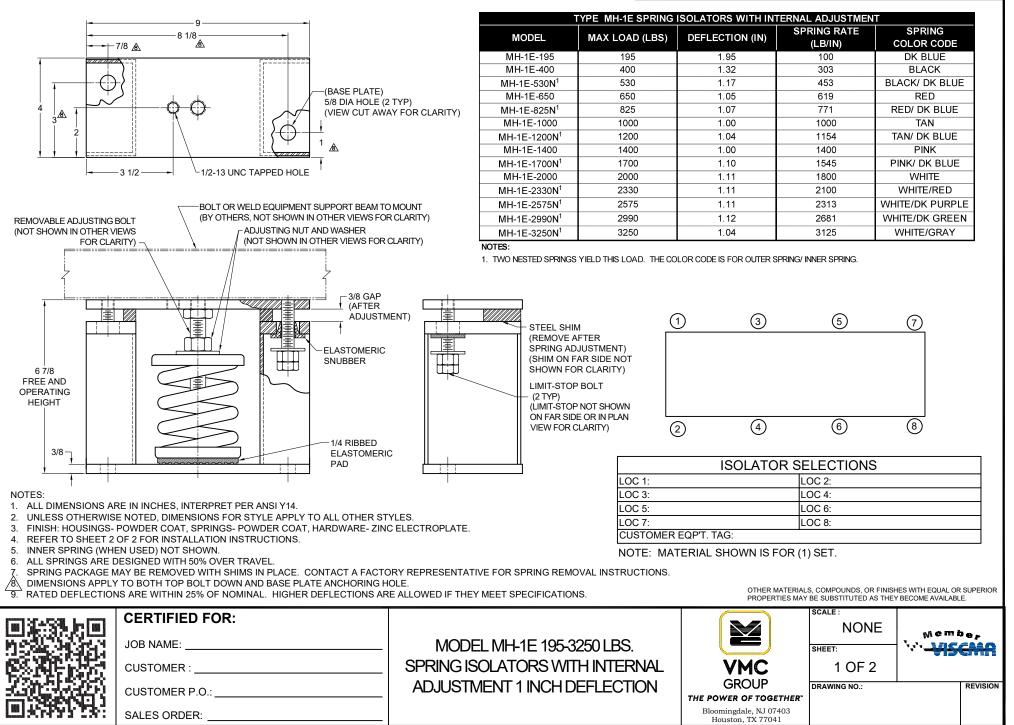

| 120R-101708 REV                                                                                                                                                                                                                                                                                                                                                                                                                                                                                                                                                                                                                                                                                                                                                                                                                                                                                                                                                                                                                                                        | /.:8 6/21/22                                                                                                                                                                                                                                                                                                                                                                                                                                                                                                                                                                                                                                                                                                                                                                                                                                                                                                                                                                                                                              |                                                                                        | REV. | DESCRIPTION                                                                       | DATE                                                                                                                                               | BY                                 |
|------------------------------------------------------------------------------------------------------------------------------------------------------------------------------------------------------------------------------------------------------------------------------------------------------------------------------------------------------------------------------------------------------------------------------------------------------------------------------------------------------------------------------------------------------------------------------------------------------------------------------------------------------------------------------------------------------------------------------------------------------------------------------------------------------------------------------------------------------------------------------------------------------------------------------------------------------------------------------------------------------------------------------------------------------------------------|-------------------------------------------------------------------------------------------------------------------------------------------------------------------------------------------------------------------------------------------------------------------------------------------------------------------------------------------------------------------------------------------------------------------------------------------------------------------------------------------------------------------------------------------------------------------------------------------------------------------------------------------------------------------------------------------------------------------------------------------------------------------------------------------------------------------------------------------------------------------------------------------------------------------------------------------------------------------------------------------------------------------------------------------|----------------------------------------------------------------------------------------|------|-----------------------------------------------------------------------------------|----------------------------------------------------------------------------------------------------------------------------------------------------|------------------------------------|
| READ INSTRUCTIONS                                                                                                                                                                                                                                                                                                                                                                                                                                                                                                                                                                                                                                                                                                                                                                                                                                                                                                                                                                                                                                                      | IN THEIR ENTIRETY BEFORE BEGINNING.                                                                                                                                                                                                                                                                                                                                                                                                                                                                                                                                                                                                                                                                                                                                                                                                                                                                                                                                                                                                       |                                                                                        |      |                                                                                   |                                                                                                                                                    |                                    |
| <ol> <li>LOCATE ISOLATORS<br/>POSITIONS DESIGNA</li> <li>ALL LIMIT BOLTS AR<br/>SHIPPING NUT ON TI<br/>TOUCHES THE BOLT<br/>POSITION. DO NOT A<br/>FACTORY SETTING A<br/>OCCURS, AS IN THE</li> <li>THE VMC GROUP RE<br/>SURFACE. WHEN A<br/>EQUIPMENT OPERA<br/>BOLTED. THE LOAD<br/>ECCENTRIC LOADIN<br/>PLATE OF THE ISOLA<br/>UNIFORMLY LOADED<br/>EQUIPMENT MUST B<br/>ISOLATOR. THE VMM<br/>ISOLATORS ARE REI<br/>VARIANCE TO THESI<br/>VARIANCE TO THESI<br/>WHEN THE APPLICA<br/>SUBJECT TO HIGH W<br/>EVALUATE ANCHOR<br/>FORCES. TYPE MH I<br/>AND WIND APPLICA'<br/>GROUP TYPE MS ISO<br/>BE SUBJECT TO SEI<br/>ATTACHMENT.</li> <li>ISOLATORS ARE SHI<br/>TOP PLATE AND HOI<br/>ISOLATOR IS POSITI<br/>6. THE ADJUSTMENT P<br/>WEIGHT IS REACHED<br/>AT ANY ISOLATOR A<br/>TWO TURNS. PROC<br/>ADJUSTING EACH TO<br/>UNIFORMLY. CONTI<br/>ISOLATOR JUST RISI<br/>AND OTHER ISOLATOR<br/>ATJUSTMENT PROC</li> <li>FURTHER ATTENTIO<br/>REQUIRED. THE VM<br/>OF THE COMPONEN<br/>PROBLEMS ARE OBS<br/>CORROSION CONTR</li> <li>IF THE SPRING PACH</li> </ol> | S UNDER EQUIPMENT AFTER DETERMINING<br>ATED IN THE VMC GROUP SUBMITTAL, SHEET 1.<br>RE FACTORY SET AND BONDED IN PLACE. THE<br>HE LIMIT BOLT MUST BE LOWERED UNTIL IT<br>I FLAD. THE NUT WAS SHIPPED IN THE RAISED<br>ATTEMPT TO READJUST THE LIMIT BOLTS.<br>ASSURES UNIFORM BOLT LOADING IF UPLIFT<br>CASE OF A COOLING TOWER BEING DRAINED.<br>ECOMMENDS BOLTING ALL ISOLATORS TO A FLAT<br>WEIGHT CHANGE OCCURS IN EXCESS OF 20% OF<br>TING WEIGHT, THE ISOLATOR BASE PLATE <b>MUST</b> BE<br>MUST BE CENTERED ON THE ISOLATOR TO AVOID<br>G OF TOP PLATE, WHICH WOULD TILT THE TOP<br>ATOR. THE TOP PLATE OF THE ISOLATOR MUST BE<br>D ACROSS ENTIRE LENGTH OF TOP PLATE OR THE<br>BE BLOCKED UNTIL LOAD IS TRANSFERRED TO THE<br>C GROUP MUST BE ADVISED BEFORE THE<br>LEASED FOR PRODUCTION TO EVALUATE ANY<br>E REQUIREMENTS.<br>TION IS OUTDOORS AND THE EQUIPMENT WILL BE<br>VINDS, THE OWNER'S REPRESENTATIVE MUST<br>TYPE AND SIZE TO EFFECTIVELY RESIST WIND<br>ISOLATORS ARE RESTRICTED TO LOW SEISMIC<br><b>3/8</b><br>(AF |                                                                                        |      | RT BEAM, BY OTHERS                                                                | SITEEL SI<br>STEEL SI<br>SHIPPING I<br>LIMIT-STOF<br>5/8 DIA HO<br>(2 TYP BE<br>LIMIT-STO<br>S, OR FINISHES WITH EQUAL<br>TED AS THEY BECOME AVAIL | NUT<br>P BOLT<br>DLE<br>LOW<br>DP) |
|                                                                                                                                                                                                                                                                                                                                                                                                                                                                                                                                                                                                                                                                                                                                                                                                                                                                                                                                                                                                                                                                        | CERTIFIED FOR:<br>JOB NAME:<br>CUSTOMER :<br>CUSTOMER P.O.:                                                                                                                                                                                                                                                                                                                                                                                                                                                                                                                                                                                                                                                                                                                                                                                                                                                                                                                                                                               | MODEL MH-1E 195-3250 LBS.<br>SPRING ISOLATORS WITH INTER<br>ADJUSTMENT 1 INCH DEFLECTI | RNAL | VMC<br>GROUP                                                                      | F 2                                                                                                                                                | REVISION                           |
|                                                                                                                                                                                                                                                                                                                                                                                                                                                                                                                                                                                                                                                                                                                                                                                                                                                                                                                                                                                                                                                                        | SALES ORDER:                                                                                                                                                                                                                                                                                                                                                                                                                                                                                                                                                                                                                                                                                                                                                                                                                                                                                                                                                                                                                              |                                                                                        |      | THE POWER OF TOGETHER <sup>*</sup><br>Bloomingdale, NJ 07403<br>Houston. TX 77041 |                                                                                                                                                    |                                    |